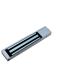

**BATTERY BACK-UP** for LEPUS BOX 24V

**Dimensions (inches)** 

ACCESSORIES

16700047 G-LOCK Magnetic Lock

OIL-E 12710063 OIL SECLB Yellow oil in External realese 1 quart bottle

16101096 Pinion for chain type 50 (for LEPUS BOX PLUS) with box and cable