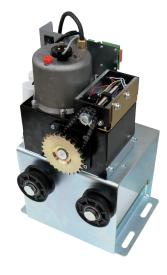

## Lepus Box

CHAIN SLIDING MOTOR IN OIL BATH FOR HEAVY DUTY APPLICATIONS AND WEIGHT 1200 LBS/37 FEET

**STAINLESS STEEL CASE** 

- Opening up to 37 feet / 11mt or 1200 lbs/600kg • All parts are manufactured and tested by SEA
- Electric motor and reduction gear are • continuously immersed in oil bath allowing long last operation and intensive use
- · Gears housed in a single piece cast aluminum block.
- Mechanical clutch in oil-bath as an anti-crush safety device.
- Electronic clutch as an extra anti-crush safety device.
- Reversing system in case of obstruction (ENCODER).
- Easy and unique manual release with key. •
- Ball bearing wheels. •
- Stainless steel case with manual release. •
- Equipped with digital control board GATE 1 DG
- Buzzer alarm

**Operators for Sliding Gates** 42

Ball bearing wheels to grant a better performance

External manual release (add SECLB 12710063)

| CODE            | DESCRIPTION         | MAX LEAF WEIGHT | MAX LEAF LENGTH | DUTY CYCLES % | PCS PER<br>PALLETS |
|-----------------|---------------------|-----------------|-----------------|---------------|--------------------|
| 1110B0X-08A-CSA | LEPUS BOX 1200      | 1200 lbs        | 40 feet         | 90            | 8                  |
| 1111B0X108A-CSA | LEPUS BOX PLUS 2000 | 2000 lbs        | 40 feet         | 70            | 8                  |
| 1110B0X24-CSA   | LEPUS BOX 24V DC    | 1500 lbs        | 40 feet         | 90            | 8                  |