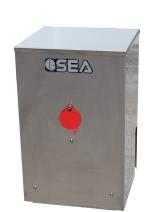

## Lepus Box

CHAIN SLIDING MOTOR IN OIL BATH FOR HEAVY DUTY APPLICATIONS AND WEIGHT 1200 LBS/37 FEET

**STAINLESS STEEL CASE** 

- Opening up to 37 feet / 11mt or 1200 lbs/600kg • All parts are manufactured and tested by SEA
- Electric motor and reduction gear are • continuously immersed in oil bath allowing long last operation and intensive use
- · Gears housed in a single piece cast aluminum block.
- Mechanical clutch in oil-bath as an anti-crush safety device.
- Electronic clutch as an extra anti-crush safety device.
- Reversing system in case of obstruction (ENCODER).
- Easy and unique manual release with key. •
- Ball bearing wheels. •
- Stainless steel case with manual release. •
- Equipped with digital control board GATE 1 DG
- Buzzer alarm

**Operators for Sliding Gates** 42

Ball bearing wheels to grant a better performance

External manual release (add SECLB 12710063)

| CODE            | DESCRIPTION         | MAX LEAF WEIGHT | MAX LEAF LENGTH | DUTY CYCLES % | PCS PER<br>PALLETS |
|-----------------|---------------------|-----------------|-----------------|---------------|--------------------|
| 1110B0X-08A-CSA | LEPUS BOX 1200      | 1200 lbs        | 40 feet         | 90            | 8                  |
| 1111B0X108A-CSA | LEPUS BOX PLUS 2000 | 2000 lbs        | 40 feet         | 70            | 8                  |
| 1110B0X24-CSA   | LEPUS BOX 24V DC    | 1500 lbs        | 40 feet         | 90            | 8                  |