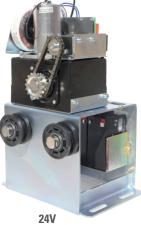

## Lepus Box

CHAIN SLIDING MOTOR IN OIL BATH FOR HEAVY DUTY APPLICATIONS AND WEIGHT 1200 LBS/37 FEET

**STAINLESS STEEL CASE** 

- Opening up to 37 feet / 11mt or 1200 lbs/600kg • All parts are manufactured and tested by SEA
- Electric motor and reduction gear are • continuously immersed in oil bath allowing long last operation and intensive use
- · Gears housed in a single piece cast aluminum block.
- Mechanical clutch in oil-bath as an anti-crush safety device.
- Electronic clutch as an extra anti-crush safety device.
- Reversing system in case of obstruction (ENCODER).
- Easy and unique manual release with key. •
- Ball bearing wheels. •
- Stainless steel case with manual release. •
- Equipped with digital control board GATE 1 DG
- Buzzer alarm

**Operators for Sliding Gates** 42

Ball bearing wheels to grant a better performance

External manual release (add SECLB 12710063)

| CODE            | DESCRIPTION         | MAX LEAF WEIGHT | MAX LEAF LENGTH | DUTY CYCLES % | PCS PER<br>PALLETS |
|-----------------|---------------------|-----------------|-----------------|---------------|--------------------|
| 1110B0X-08A-CSA | LEPUS BOX 1200      | 1200 lbs        | 40 feet         | 90            | 8                  |
| 1111B0X108A-CSA | LEPUS BOX PLUS 2000 | 2000 lbs        | 40 feet         | 70            | 8                  |
| 1110B0X24-CSA   | LEPUS BOX 24V DC    | 1500 lbs        | 40 feet         | 90            | 8                  |