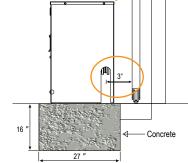

13"

distance between the centre of the oblong and the gate

- N.1 Operator LEPUS BOX with GATE 1 control board
  N.20 Feet of chain (type 40)
  N.1 Receiver
  N.1 Remote control 433 Mhz
  N.1 Foundation plate
  N.1 Installation accessories Kit
  N.1 Installation instructions and general notice
  N.1 Warning signboard