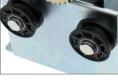

**Operators for Sliding Gates** 42

Ball bearing wheels to grant a better performance

External manual release (add SECLB 12710063)

| CODE            | DESCRIPTION         | MAX LEAF WEIGHT | MAX LEAF LENGTH | DUTY CYCLES % | PCS PER<br>PALLETS |
|-----------------|---------------------|-----------------|-----------------|---------------|--------------------|
| 1110B0X-08A-CSA | LEPUS BOX 1200      | 1200 lbs        | 40 feet         | 90            | 8                  |
| 1111B0X108A-CSA | LEPUS BOX PLUS 2000 | 2000 lbs        | 40 feet         | 70            | 8                  |
| 1110B0X24-CSA   | LEPUS BOX 24V DC    | 1500 lbs        | 40 feet         | 90            | 8                  |