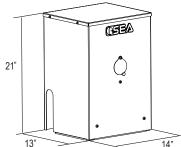

## Lepus Box

CHAIN SLIDING MOTOR IN OIL BATH FOR HEAVY DUTY APPLICATIONS AND WEIGHT 1200 LBS/37 FEET

**STAINLESS STEEL CASE** 

- Opening up to 37 feet / 11mt or 1200 lbs/600kg • All parts are manufactured and tested by SEA
- Electric motor and reduction gear are • continuously immersed in oil bath allowing long last operation and intensive use
- · Gears housed in a single piece cast aluminum block.
- Mechanical clutch in oil-bath as an anti-crush safety device.
- Electronic clutch as an extra anti-crush safety device.
- Reversing system in case of obstruction (ENCODER).
- Easy and unique manual release with key. •
- Ball bearing wheels. •
- Stainless steel case with manual release. •
- Equipped with digital control board GATE 1 DG
- Buzzer alarm

•

- Duty cycles:\* 90 % •
- **Stainless steel case** On request model for up to 2000 lbs •
- (LEPUS BOX PLUS) 24V version equipped with battery back up
- \* Duty Cycles depend on gate size and installation

**Operators for Sliding Gates** 42

Ball bearing wheels to grant a better performance

External manual release (add SECLB 12710063)

| CODE            | DESCRIPTION         | MAX LEAF WEIGHT | MAX LEAF LENGTH | DUTY CYCLES % | PCS PER<br>PALLETS |
|-----------------|---------------------|-----------------|-----------------|---------------|--------------------|
| 1110B0X-08A-CSA | LEPUS BOX 1200      | 1200 lbs        | 40 feet         | 90            | 8                  |
| 1111B0X108A-CSA | LEPUS BOX PLUS 2000 | 2000 lbs        | 40 feet         | 70            | 8                  |
| 1110B0X24-CSA   | LEPUS BOX 24V DC    | 1500 lbs        | 40 feet         | 90            | 8                  |

13"

distance between the centre of the oblong and the gate

- N.1 Operator LEPUS BOX with GATE 1 control board
  N.20 Feet of chain (type 40)
  N.1 Receiver
  N.1 Remote control 433 Mhz
  N.1 Foundation plate
  N.1 Installation accessories Kit
  N.1 Installation instructions and general notice
  N.1 Warning signboard